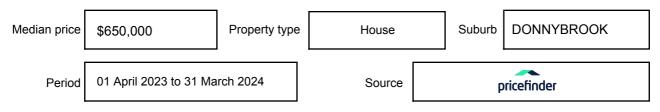

may be expressed as a single price, or as a price range with the difference between the upper and lower amounts not more than 10% of the lower amount.

This Statement of Information must be provided to a prospective buyer within two business days of a request and displayed at any open for inspection for the property for sale.

It is recommended that the address of the property being offered for sale be checked at

services.land.vic.gov.au/landchannel/content/addressSearch before being entered in this Statement of Information.

## Property offered for sale

Address Including suburb and postcode

BOVINE CRESCENT, DONNYBROOK, VIC 3064

## Indicative selling price

For the meaning of this price see consumer.vic.gov.au/underquoting

Price Range:

\$649,000 to \$669,000

#### Median sale price



#### **Comparable property sales**

These are the three properties sold within two kilometres of the property for sale in the last six months that the estate agent or agent's representative considers to be most comparable to the property for sale.

| Address of comparable property       | Price      | Date of sale |
|--------------------------------------|------------|--------------|
| 45 ALLOCA CRES, DONNYBROOK, VIC 3064 | *\$660,000 | 20/12/2023   |
| 4 BOVINE CRES, DONNYBROOK, VIC 3064  | \$660,000  | 27/02/2024   |
| 19 VIOLA ST, DONNYBROOK, VIC 3064    | \$655,000  | 16/12/2023   |

This Statement of Information was prepared on: 15

15/04/2024