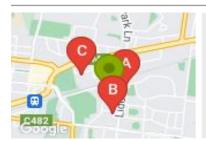

#### **COMPARABLE PROPERTIES**

These are the three properties sold within five kilometres of the property for sale in the last 18 months that the estate agent or agent's representative considers to be most comparable to the property for sale.

196 LIDDIARD RD, TRARALGON, VIC 3844

Sale Price

\$428,000

Sale Date: 02/11/2023

Distance from Property: 220m

3 MONASH ST, TRARALGON, VIC 3844

Sale Price

\$445,000

Sale Date: 16/03/2023

Distance from Property: 303m

7 GWALIA ST, TRARALGON, VIC 3844

**Sale Price** 

\$465,000

Sale Date: 12/02/2024

Distance from Property: 440m

#### Comparable property sales

These are the three properties sold within five kilometres of the property for sale in the last 18 months that the estate agent or agent's representative considers to be most comparable to the property for sale.

| Address of comparable property       | Price     | Date of sale |
|--------------------------------------|-----------|--------------|
| 196 LIDDIARD RD, TRARALGON, VIC 3844 | \$428,000 | 02/11/2023   |
| 3 MONASH ST, TRARALGON, VIC 3844     | \$445,000 | 16/03/2023   |
| 7 GWALIA ST, TRARALGON, VIC 3844     | \$465,000 | 12/02/2024   |