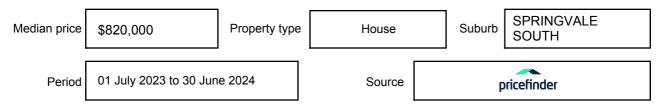

#### **MEDIAN SALE PRICE**

## **SPRINGVALE SOUTH, VIC, 3172**

Suburb Median Sale Price (House)

\$820,000

01 July 2023 to 30 June 2024

Provided by: **pricefinder** 