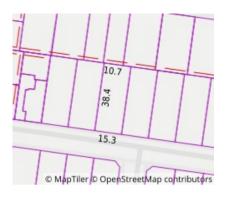

#### Property offered for sale

Address Including suburb and postcode

7 Dixon Grove, Blackburn Vic 3130

07/05/2024 11:39

7 Dixon Grove, Blackburn Vic 3130

John Stack

**Property Type:** House/Land **Land Size:** 591 sqm approx Agent Comments 9908 5700 0402 443 312 johnstack@jelliscraig.com.au

Indicative Selling Price \$1,000,000 - \$1,100,000 Median Land Price 07/05/2023 - 06/05/2024: \$962,500