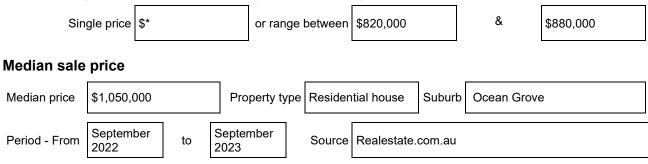

#### Indicative selling price

For the meaning of this price see consumer.vic.gov.au/underquoting

#### Comparable property sales

**A**\* These are the three properties sold within five kilometres of the property for sale in the last 18 months that the estate agent or agent's representative considers to be most comparable to the property for sale.

| Address of comparable property | Price     | Date of Sale |
|--------------------------------|-----------|--------------|
| 3 Launceston St, Ocean Grove   | \$840,000 | 31/07/2023   |
| 28 Cerberus Dr, Ocean Grove    | \$825,000 | 02/08/2023   |
| 1 Lady Earl Cres, Ocean Grove  | \$840,000 | 19/07/2023   |