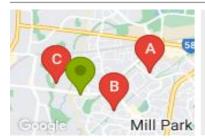

### **COMPARABLE PROPERTIES**

These are the three properties sold within two kilometres of the property for sale in the last six months that the estate agent or agent's representative considers to be most comparable to the property for sale.

48 CENTENARY DR, MILL PARK, VIC 3082

Sale Price

\*\$730,000

Sale Date: 22/08/2023

Distance from Property: 1.9km

39 FREEMAN CRES, MILL PARK, VIC 3082

Sale Price

\$747,000

Sale Date: 19/08/2023

Distance from Property: 995m

21 BOWMAN DR, MILL PARK, VIC 3082

**Sale Price** 

\$706.000

Sale Date: 12/08/2023

Distance from Property: 720m

#### Comparable property sales

These are the three properties sold within two kilometres of the property for sale in the last six months that the estate agent or agent's representative considers to be most comparable to the property for sale.

| Address of comparable property       | Price      | Date of sale |
|--------------------------------------|------------|--------------|
| 48 CENTENARY DR, MILL PARK, VIC 3082 | *\$730,000 | 22/08/2023   |
| 39 FREEMAN CRES, MILL PARK, VIC 3082 | \$747,000  | 19/08/2023   |
| 21 BOWMAN DR, MILL PARK, VIC 3082    | \$706,000  | 12/08/2023   |