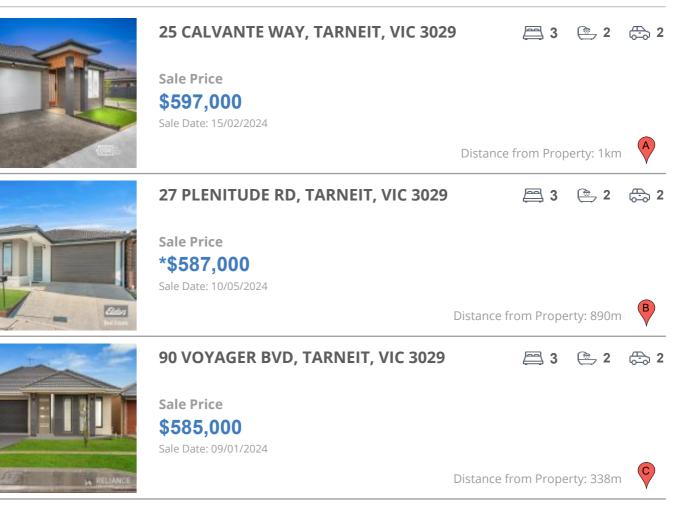

#### **Comparable property sales**

These are the three properties sold within two kilometres of the property for sale in the last six months that the estate agent or agent's representative considers to be most comparable to the property for sale.

| Address of comparable property     | Price      | Date of sale |
|------------------------------------|------------|--------------|
| 25 CALVANTE WAY, TARNEIT, VIC 3029 | \$597,000  | 15/02/2024   |
| 27 PLENITUDE RD, TARNEIT, VIC 3029 | *\$587,000 | 10/05/2024   |
| 90 VOYAGER BVD, TARNEIT, VIC 3029  | \$585,000  | 09/01/2024   |