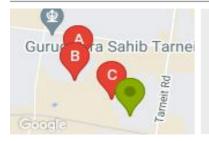

## **COMPARABLE PROPERTIES**

These are the three properties sold within two kilometres of the property for sale in the last six months that the estate agent or agent's representative considers to be most comparable to the property for sale.

#### **Comparable property sales**

These are the three properties sold within two kilometres of the property for sale in the last six months that the estate agent or agent's representative considers to be most comparable to the property for sale.

| Address of comparable property     | Price      | Date of sale |
|------------------------------------|------------|--------------|
| 25 CALVANTE WAY, TARNEIT, VIC 3029 | \$597,000  | 15/02/2024   |
| 27 PLENITUDE RD, TARNEIT, VIC 3029 | *\$587,000 | 10/05/2024   |
| 90 VOYAGER BVD, TARNEIT, VIC 3029  | \$585,000  | 09/01/2024   |