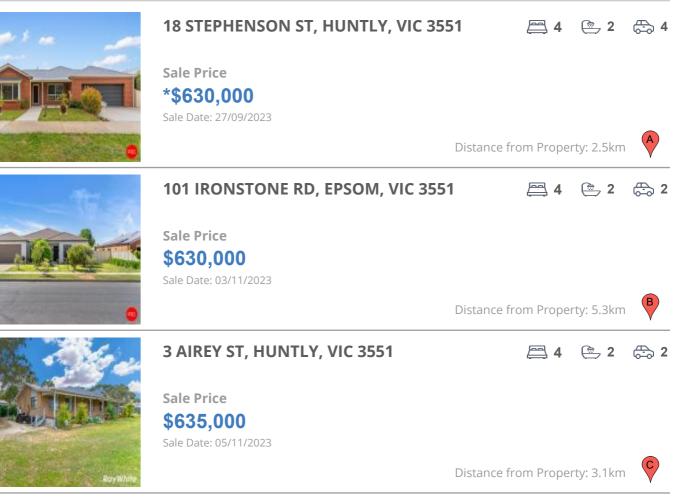

# COMPARABLE PROPERTIES

These are the three properties sold within five kilometres of the property for sale in the last 18 months that the estate agent or agent's representative considers to be most comparable to the property for sale.

#### **Comparable property sales**

These are the three properties sold within five kilometres of the property for sale in the last 18 months that the estate agent or agent's representative considers to be most comparable to the property for sale.

| Address of comparable property     | Price      | Date of sale |
|------------------------------------|------------|--------------|
| 18 STEPHENSON ST, HUNTLY, VIC 3551 | *\$630,000 | 27/09/2023   |
| 101 IRONSTONE RD, EPSOM, VIC 3551  | \$630,000  | 03/11/2023   |
| 3 AIREY ST, HUNTLY, VIC 3551       | \$635,000  | 05/11/2023   |