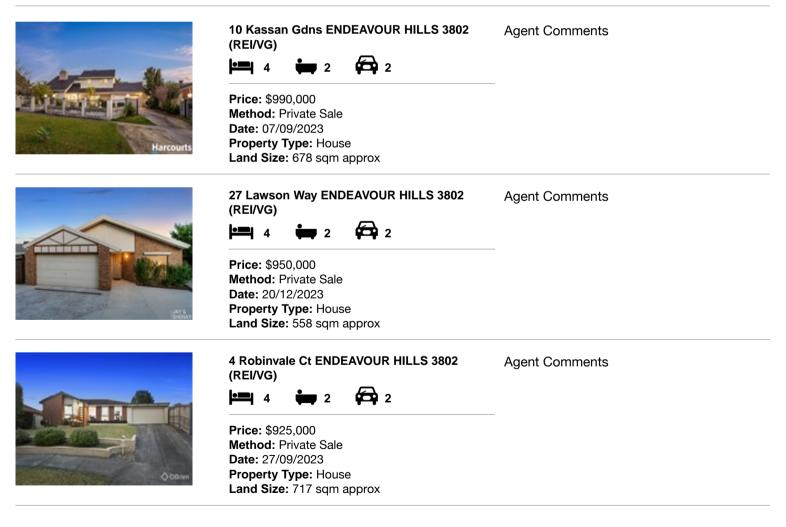

| Ad | dress of comparable property        | Price     | Date of sale |
|----|-------------------------------------|-----------|--------------|
| 1  | 10 Kassan Gdns ENDEAVOUR HILLS 3802 | \$990,000 | 07/09/2023   |
| 2  | 27 Lawson Way ENDEAVOUR HILLS 3802  | \$950,000 | 20/12/2023   |
| 3  | 4 Robinvale Ct ENDEAVOUR HILLS 3802 | \$925,000 | 27/09/2023   |