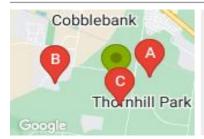

#### **COMPARABLE PROPERTIES**

These are the three properties sold within two kilometres of the property for sale in the last six months that the estate agent or agent's representative considers to be most comparable to the property for sale.

22 LINBURN ST, THORNHILL PARK, VIC 3335

Sale Price

\$670,000

Sale Date: 04/12/2023

Distance from Property: 889m

12 PALARA DR, STRATHTULLOH, VIC 3338

Sale Price

\*\$680,000

Sale Date: 25/03/2024

Distance from Property: 1.6km

8 BALLAD ST, STRATHTULLOH, VIC 3338

**Sale Price** 

\$690.000

Sale Date: 09/01/2024

Distance from Property: 667m

#### Comparable property sales

These are the three properties sold within two kilometres of the property for sale in the last six months that the estate agent or agent's representative considers to be most comparable to the property for sale.

| Address of comparable property          | Price      | Date of sale |
|-----------------------------------------|------------|--------------|
| 22 LINBURN ST, THORNHILL PARK, VIC 3335 | \$670,000  | 04/12/2023   |
| 12 PALARA DR, STRATHTULLOH, VIC 3338    | *\$680,000 | 25/03/2024   |
| 8 BALLAD ST, STRATHTULLOH, VIC 3338     | \$690,000  | 09/01/2024   |