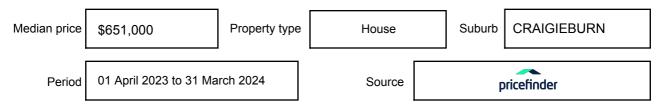

be expressed as a single price, or as a price range with the difference between the upper and lower amounts not more than 10% of the lower amount.

This Statement of Information must be provided to a prospective buyer within two business days of a request and displayed at any open for inspection for the property for sale.

It is recommended that the address of the property being offered for sale be checked at

services.land.vic.gov.au/landchannel/content/addressSearch before being entered in this Statement of Information.

# Property offered for sale

Address Including suburb and postcode

7 HEDGES STREET, CRAIGIEBURN, VIC 3064

### Indicative selling price

For the meaning of this price see consumer.vic.gov.au/underquoting

Price Range:

\$1,350,000 to \$1,390,000

### Median sale price



#### **Comparable property sales**

The estate agent or agent's representative reasonably believes that fewer than three comparable properties were sold within two kilometres of the property for sale in the last six months.