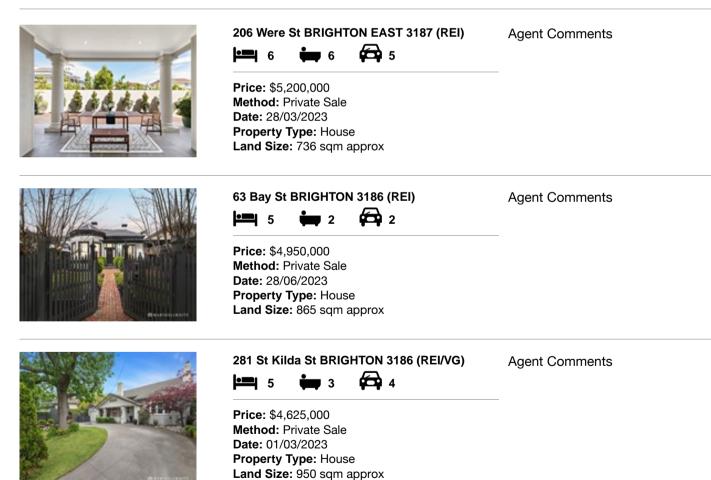

#### Comparable property sales (\*Delete A or B below as applicable)

A\* These are the three properties sold within two kilometres of the property for sale in the last six months that the estate agent or agent's representative considers to be most comparable to the property for sale.

| Add | dress of comparable property   | Price       | Date of sale |
|-----|--------------------------------|-------------|--------------|
| 1   | 206 Were St BRIGHTON EAST 3187 | \$5,200,000 | 28/03/2023   |
| 2   | 63 Bay St BRIGHTON 3186        | \$4,950,000 | 28/06/2023   |
| 3   | 281 St Kilda St BRIGHTON 3186  | \$4,625,000 | 01/03/2023   |