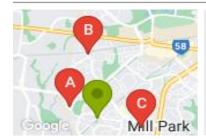

### **COMPARABLE PROPERTIES**

These are the three properties sold within two kilometres of the property for sale in the last six months that the estate agent or agent's representative considers to be most comparable to the property for sale.

5 NUNN CL, MILL PARK, VIC 3082

Sale Price

\*\$675,000

Sale Date: 28/10/2023

Distance from Property: 797m

6 HERITAGE DR, MILL PARK, VIC 3082

Sale Price

\$630,000

Sale Date: 08/09/2023

Distance from Property: 1.8km

172 MILL PARK DR, MILL PARK, VIC 3082

Sale Price

\$570,000

Sale Date: 19/08/2023

Distance from Property: 1.2km