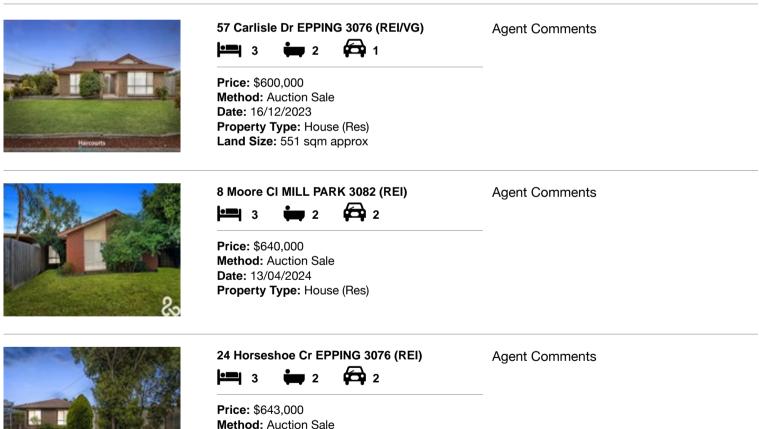

| Add | dress of comparable property | Price     | Date of sale |
|-----|------------------------------|-----------|--------------|
| 1   | 57 Carlisle Dr EPPING 3076   | \$600,000 | 16/12/2023   |
| 2   | 8 Moore CI MILL PARK 3082    | \$640,000 | 13/04/2024   |
| 3   | 24 Horseshoe Cr EPPING 3076  | \$643,000 | 06/04/2024   |

# **Comparable Properties**

Method: Auction Sale Date: 06/04/2024 Property Type: House (Res) Land Size: 538 sqm approx