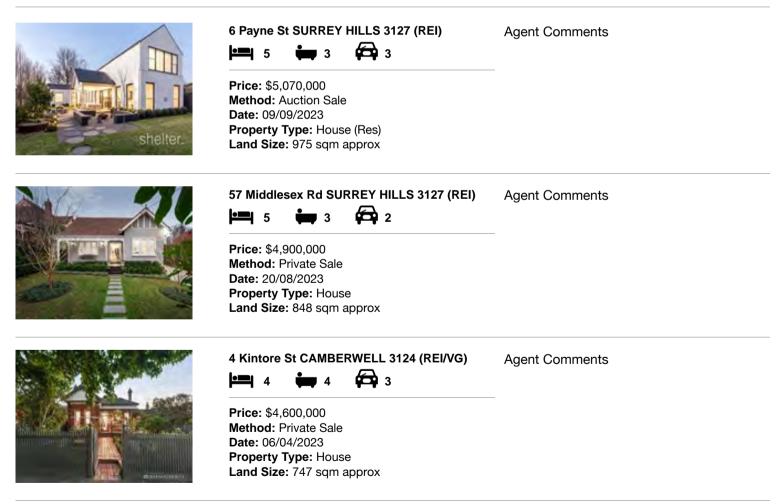

| Ad | dress of comparable property      | Price       | Date of sale |
|----|-----------------------------------|-------------|--------------|
| 1  | 6 Payne St SURREY HILLS 3127      | \$5,070,000 | 09/09/2023   |
| 2  | 57 Middlesex Rd SURREY HILLS 3127 | \$4,900,000 | 20/08/2023   |
| 3  | 4 Kintore St CAMBERWELL 3124      | \$4,600,000 | 06/04/2023   |