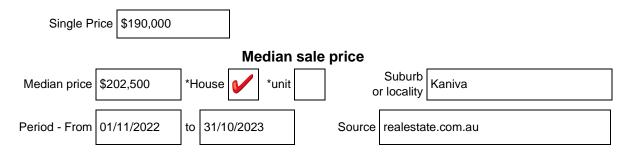

## **Comparable property sales**

The estate agent or agent's representative reasonably believes that fewer than three comparable properties were sold within five kilometres of the property for sale in the last 18 months.

| Address of comparable property           | Price      | Date of sale |
|------------------------------------------|------------|--------------|
| 1. 13 Warwick Street Kaniva Vic 3419     | \$ 205,000 | 08/12/2022   |
| 2. 103 Commercial Street Kaniva Vic 3419 | \$ 188,000 | 21/04/2022   |
| 3.                                       | \$         |              |