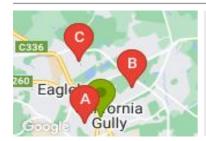

### **COMPARABLE PROPERTIES**

These are the three properties sold within five kilometres of the property for sale in the last 18 months that the estate agent or agent's representative considers to be most comparable to the property for sale.

12 FIRTH ST, CALIFORNIA GULLY, VIC 3556

Sale Price

\$515,000

Sale Date: 17/08/2023

Distance from Property: 476m

30 CURTAIN ST, EAGLEHAWK, VIC 3556

Sale Price

\$485,000

Sale Date: 28/04/2023

Distance from Property: 1.2km

4 FRANCINA CRT, EAGLEHAWK, VIC 3556

\$500,000

Sale Date: 12/07/2023

Distance from Property: 1.7km

#### Comparable property sales

These are the three properties sold within five kilometres of the property for sale in the last 18 months that the estate agent or agent's representative considers to be most comparable to the property for sale.

| Address of comparable property          | Price     | Date of sale |
|-----------------------------------------|-----------|--------------|
| 12 FIRTH ST, CALIFORNIA GULLY, VIC 3556 | \$515,000 | 17/08/2023   |
| 30 CURTAIN ST, EAGLEHAWK, VIC 3556      | \$485,000 | 28/04/2023   |
| 4 FRANCINA CRT, EAGLEHAWK, VIC 3556     | \$500,000 | 12/07/2023   |