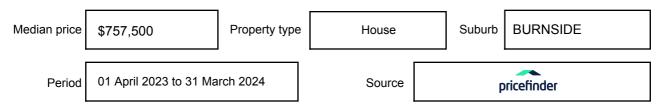

ay be expressed as a single price, or as a price range with the difference between the upper and lower amounts not more than 10% of the lower amount.

This Statement of Information must be provided to a prospective buyer within two business days of a request and displayed at any open for inspection for the property for sale.

It is recommended that the address of the property being offered for sale be checked at

services.land.vic.gov.au/landchannel/content/addressSearch before being entered in this Statement of Information.

## Property offered for sale

Address Including suburb and postcode

7 MOCKRIDGE AVENUE, BURNSIDE, VIC 3023

## Indicative selling price

For the meaning of this price see consumer.vic.gov.au/underquoting

Price Range:

\$735,000 to \$785,000

#### Median sale price



#### **Comparable property sales**

These are the three properties sold within two kilometres of the property for sale in the last six months that the estate agent or agent's representative considers to be most comparable to the property for sale.

| Address of comparable property      | Price     | Date of sale |
|-------------------------------------|-----------|--------------|
| 28 WOOD GR, BURNSIDE, VIC 3023      | \$757,500 | 15/09/2023   |
| 39 ILLAWONG TCE, BURNSIDE, VIC 3023 | \$779,000 | 25/10/2023   |
| 11 GRANVIA CCT, BURNSIDE, VIC 3023  | \$800,000 | 05/09/2023   |

This Statement of Information was prepared on: 04/

04/05/2024