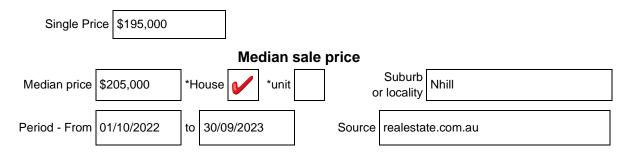

#### **Comparable property sales**

These are the three properties sold within five kilometres of the property for sale in the last 18 months that the estate agent or agent's representative considers to be most comparable to the property for sale.

| Address of comparable property      | Price      | Date of sale |
|-------------------------------------|------------|--------------|
| 1. 16 Rockley Street Nhill Vic 3418 | \$ 202,000 | 18/07/2023   |
| 2. 48 Leahy Street Nhill Vic 3418   | \$ 185,000 | 09/02/2023   |
| 3. 42 Queen Street Nhill Vic 3418   | \$ 200,750 | 22/07/2022   |