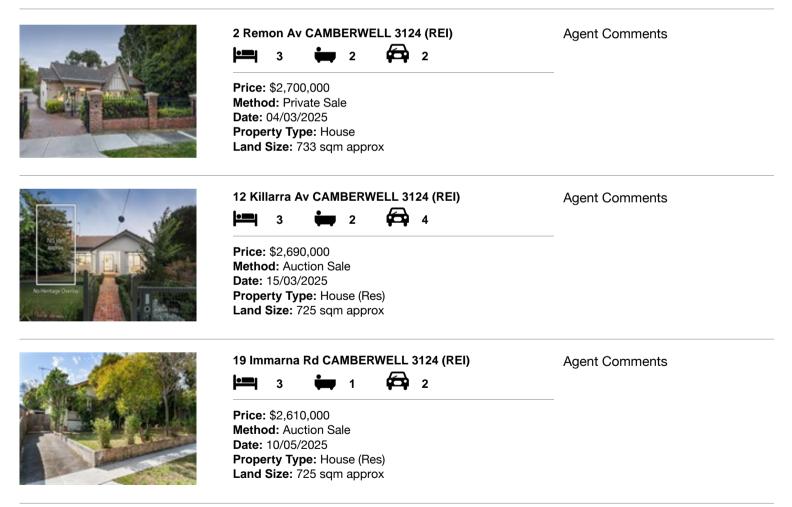

#### Comparable property sales (\*Delete A or B below as applicable)

A\* These are the three properties sold within two kilometres of the property for sale in the last six months that the estate agent or agent's representative considers to be most comparable to the property for sale.

| Ade | dress of comparable property   | Price       | Date of sale |
|-----|--------------------------------|-------------|--------------|
| 1   | 2 Remon Av CAMBERWELL 3124     | \$2,700,000 | 04/03/2025   |
| 2   | 12 Killarra Av CAMBERWELL 3124 | \$2,690,000 | 15/03/2025   |
| 3   | 19 Immarna Rd CAMBERWELL 3124  | \$2,610,000 | 10/05/2025   |