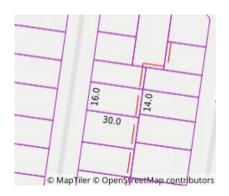

## Section 47AF of the Estate Agents Act 1980

| <b>Property</b> | offered t | for sale |
|-----------------|-----------|----------|
|-----------------|-----------|----------|

| Address               | 7 Pernonie Street, Lucas Vic 3350 |
|-----------------------|-----------------------------------|
| Including suburb or   |                                   |
| locality and postcode |                                   |
|                       |                                   |
|                       |                                   |

Property Type: House Land Size: 480 sqm approx **Agent Comments** 

**Indicative Selling Price** \$725,000 - \$745,000 **Median House Price** Year ending March 2024: \$640,000