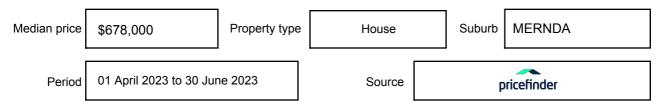

may be expressed as a single price, or as a price range with the difference between the upper and lower amounts not more than 10% of the lower amount.

This Statement of Information must be provided to a prospective buyer within two business days of a request and displayed at any open for inspection for the property for sale.

It is recommended that the address of the property being offered for sale be checked at

services.land.vic.gov.au/landchannel/content/addressSearch before being entered in this Statement of Information.

## Property offered for sale

Address Including suburb and postcode

7 PERRY STREET, MERNDA, VIC 3754

## Indicative selling price

For the meaning of this price see consumer.vic.gov.au/underquoting

Price Range:

\$1,000,000 to \$1,100,000

#### Median sale price



#### **Comparable property sales**

These are the three properties sold within two kilometres of the property for sale in the last six months that the estate agent or agent's representative considers to be most comparable to the property for sale.

| Address of comparable property    | Price       | Date of sale |
|-----------------------------------|-------------|--------------|
| 4 KAGE GR, MERNDA, VIC 3754       | \$1,041,100 | 15/04/2023   |
| 8 GALLOWAY DR, MERNDA, VIC 3754   | \$1,150,000 | 18/01/2023   |
| 11 MINTBUSH GRA, MERNDA, VIC 3754 | \$1,160,000 | 24/02/2023   |

This Statement of Information was prepared on: 01/