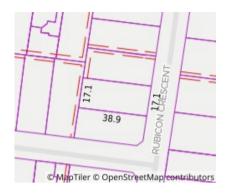

**Property Type:** House (Res) **Land Size:** 670 sqm approx

**Agent Comments** 

Indicative Selling Price \$2,450,000 - \$2,650,000 Median House Price Year ending December 2023: \$1,550,000