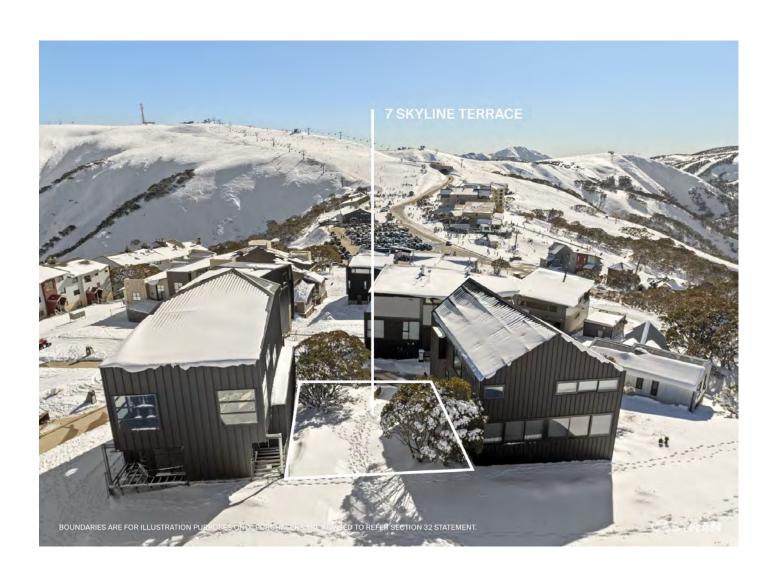

#### 7 SKYLINE TERRACE, HOTHAM HEIGHTS, 🕮 - 😂 -

**Indicative Selling Price** 

For the meaning of this price see consumer.vic.au/underquoting

Single Price: \$500,000

| Address<br>Including suburb and<br>postcode | 7 SKYLINE TERRACE, HOTHAM HEIGHTS, VIC 3741 |  |
|---------------------------------------------|---------------------------------------------|--|
|---------------------------------------------|---------------------------------------------|--|