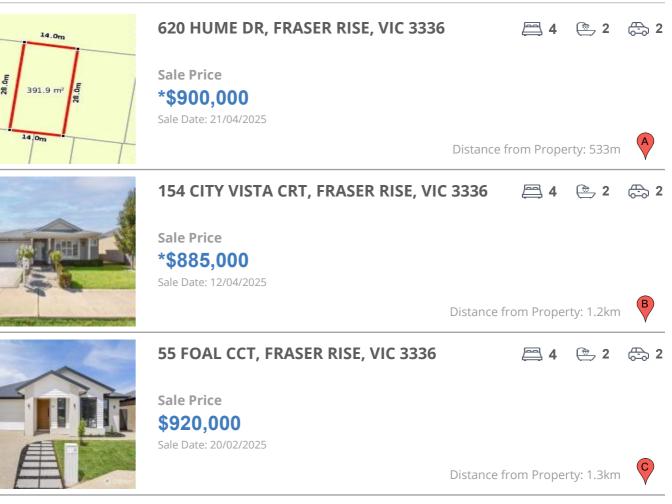

# **COMPARABLE PROPERTIES**

These are the three properties sold within two kilometres of the property for sale in the last six months that the estate agent or agents representative considers to be most comparable to the property for sale.

#### **Comparable property sales**

These are the three properties sold within two kilometres of the property for sale in the last six months that the estate agent or agents representative considers to be most comparable to the property for sale.

| Address of comparable property            | Price      | Date of sale |
|-------------------------------------------|------------|--------------|
| 620 HUME DR, FRASER RISE, VIC 3336        | *\$900,000 | 21/04/2025   |
| 154 CITY VISTA CRT, FRASER RISE, VIC 3336 | *\$885,000 | 12/04/2025   |
| 55 FOAL CCT, FRASER RISE, VIC 3336        | \$920,000  | 20/02/2025   |