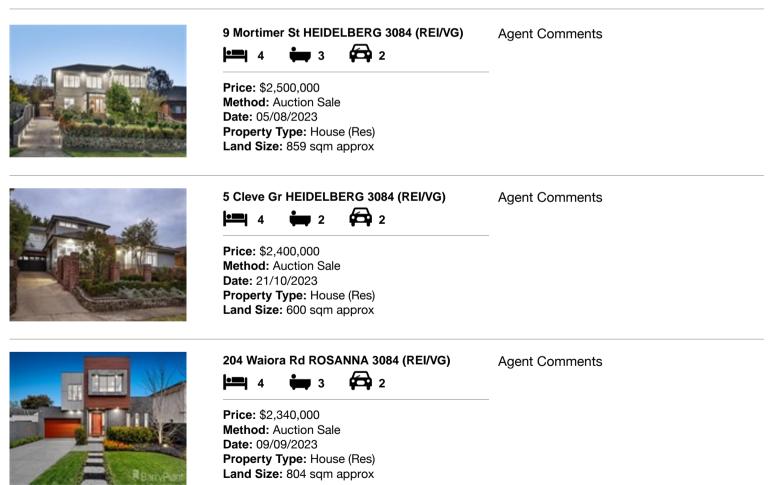

#### Comparable property sales (\*Delete A or B below as applicable)

A\* These are the three properties sold within two kilometres of the property for sale in the last six months that the estate agent or agent's representative considers to be most comparable to the property for sale.

| Add | dress of comparable property  | Price       | Date of sale |
|-----|-------------------------------|-------------|--------------|
| 1   | 9 Mortimer St HEIDELBERG 3084 | \$2,500,000 | 05/08/2023   |
| 2   | 5 Cleve Gr HEIDELBERG 3084    | \$2,400,000 | 21/10/2023   |
| 3   | 204 Waiora Rd ROSANNA 3084    | \$2,340,000 | 09/09/2023   |

# **Comparable Properties**