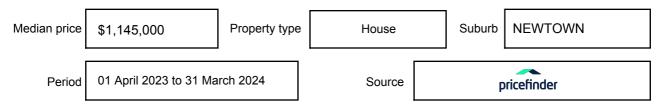

be expressed as a single price, or as a price range with the difference between the upper and lower amounts not more than 10% of the lower amount.

This Statement of Information must be provided to a prospective buyer within two business days of a request and displayed at any open for inspection for the property for sale.

It is recommended that the address of the property being offered for sale be checked at

services.land.vic.gov.au/landchannel/content/addressSearch before being entered in this Statement of Information.

### Property offered for sale

Address Including suburb and postcode

7 TALBOT STREET, NEWTOWN, VIC 3220

### Indicative selling price

For the meaning of this price see consumer.vic.gov.au/underquoting

Price Range:

\$2,200,000 to \$2,400,000

#### Median sale price



#### **Comparable property sales**

The estate agent or agent's representative reasonably believes that fewer than three comparable properties were sold within five kilometres of the property for sale in the last 18 months.

This Statement of Information was prepared on: