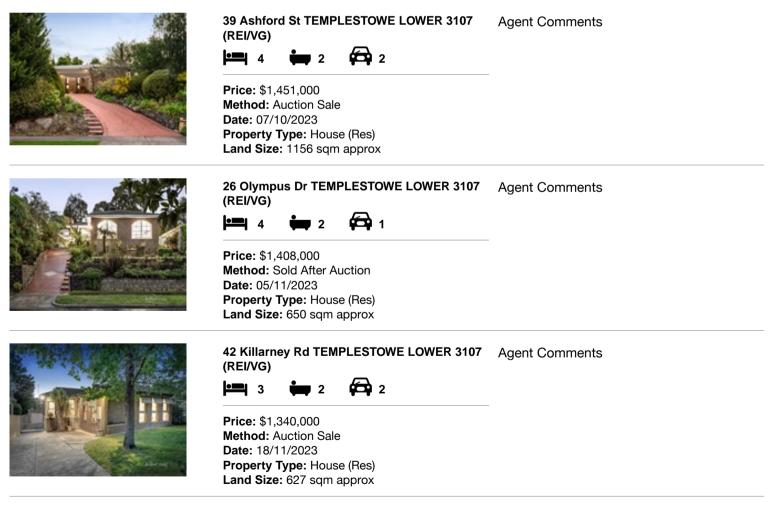

#### Comparable property sales (\*Delete A or B below as applicable)

A\* These are the three properties sold within two kilometres of the property for sale in the last six months that the estate agent or agent's representative considers to be most comparable to the property for sale.

| Ade | dress of comparable property           | Price       | Date of sale |
|-----|----------------------------------------|-------------|--------------|
| 1   | 39 Ashford St TEMPLESTOWE LOWER 3107   | \$1,451,000 | 07/10/2023   |
| 2   | 26 Olympus Dr TEMPLESTOWE LOWER 3107   | \$1,408,000 | 05/11/2023   |
| 3   | 42 Killarney Rd TEMPLESTOWE LOWER 3107 | \$1,340,000 | 18/11/2023   |