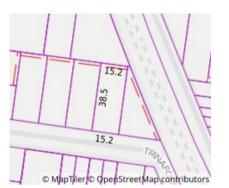

## Property offered for sale

| Address              | 7 Trinafour Street, Moonee Ponds Vic 3039 |
|----------------------|-------------------------------------------|
| Including suburb and |                                           |
| postcode             |                                           |
|                      |                                           |
|                      |                                           |

Date of sale

John Morello 8378 0500 0412 088 757 johnmorello@jelliscraig.com.au

Indicative Selling Price \$1,350,000 - \$1,450,000 Median House Price March quarter 2025: \$1,490,000

2 (2) 2

**Property Type:** House Agent Comments