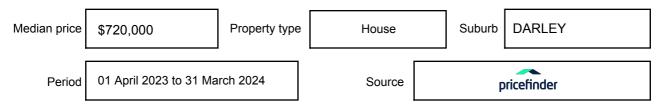

may be expressed as a single price, or as a price range with the difference between the upper and lower amounts not more than 10% of the lower amount.

This Statement of Information must be provided to a prospective buyer within two business days of a request and displayed at any open for inspection for the property for sale.

It is recommended that the address of the property being offered for sale be checked at

services.land.vic.gov.au/landchannel/content/addressSearch before being entered in this Statement of Information.

### Property offered for sale

Address Including suburb and postcode

7 VANCE CLOSE, DARLEY, VIC 3340

### Indicative selling price

For the meaning of this price see consumer.vic.gov.au/underquoting

Price Range:

\$1,075,000 to \$1,139,000

#### Median sale price



#### **Comparable property sales**

The estate agent or agent's representative reasonably believes that fewer than three comparable properties were sold within five kilometres of the property for sale in the last 18 months.

This Statement of Information was prepared on: