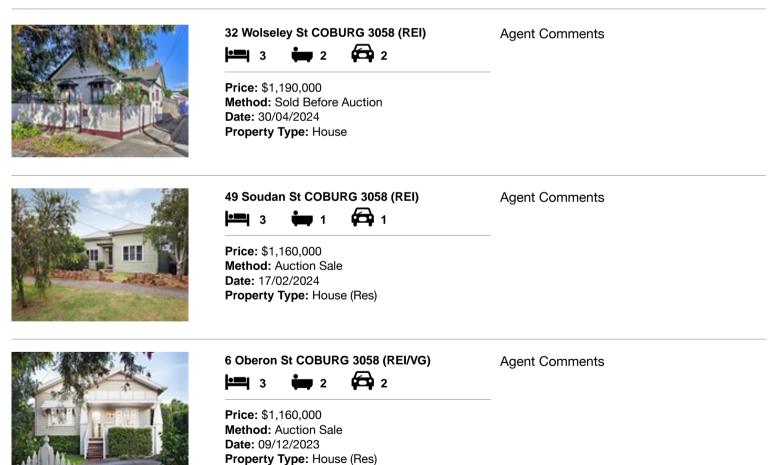

| Ado | dress of comparable property | Price       | Date of sale |
|-----|------------------------------|-------------|--------------|
| 1   | 32 Wolseley St COBURG 3058   | \$1,190,000 | 30/04/2024   |
| 2   | 49 Soudan St COBURG 3058     | \$1,160,000 | 17/02/2024   |
| 3   | 6 Oberon St COBURG 3058      | \$1,160,000 | 09/12/2023   |