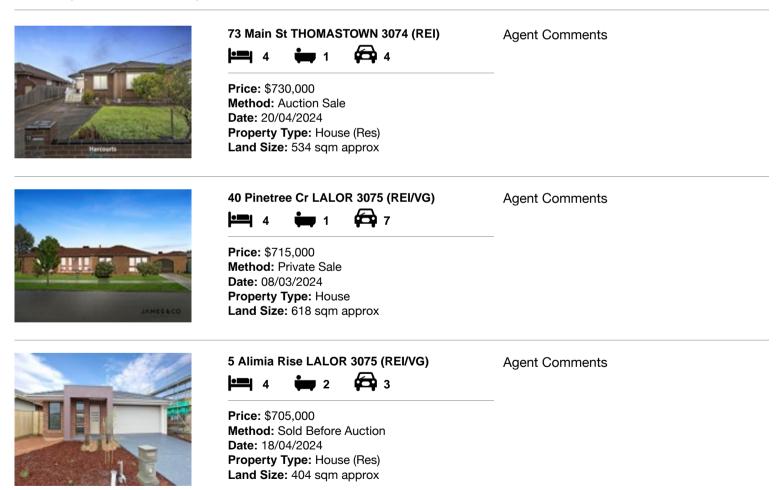

| Ado | dress of comparable property | Price     | Date of sale |
|-----|------------------------------|-----------|--------------|
| 1   | 73 Main St THOMASTOWN 3074   | \$730,000 | 20/04/2024   |
| 2   | 40 Pinetree Cr LALOR 3075    | \$715,000 | 08/03/2024   |
| 3   | 5 Alimia Rise LALOR 3075     | \$705,000 | 18/04/2024   |