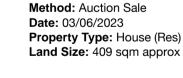

**2** 2

Agent Comments Larger block size, similar condition

Price: \$1,845,000 Method: Auction Sale Date: 03/06/2023 Property Type: House (Res) Land Size: 232 sqm approx Agent Comments

Located within 1km, smaller block size