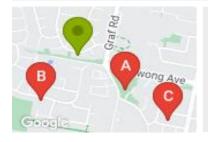

# **COMPARABLE PROPERTIES**

These are the three properties sold within two kilometres of the property for sale in the last six months that the estate agent or agent's representative considers to be most comparable to the property for sale.

### **Comparable property sales**

These are the three properties sold within two kilometres of the property for sale in the last six months that the estate agent or agent's representative considers to be most comparable to the property for sale.

| Address of comparable property         | Price      | Date of sale |
|----------------------------------------|------------|--------------|
| 3 BRUNNING CRT, SOMERVILLE, VIC 3912   | \$932,000  | 04/10/2023   |
| 136 CLARENDON DR, SOMERVILLE, VIC 3912 | \$865,000  | 28/08/2023   |
| 10 HARROW AVE, SOMERVILLE, VIC 3912    | *\$880,000 | 21/09/2023   |