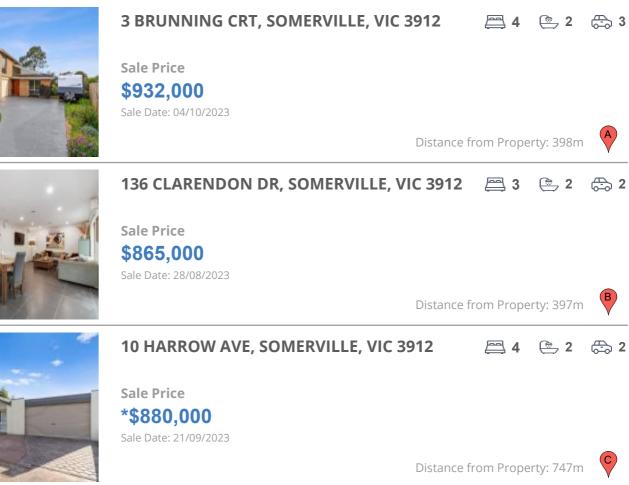

# **COMPARABLE PROPERTIES**

These are the three properties sold within two kilometres of the property for sale in the last six months that the estate agent or agent's representative considers to be most comparable to the property for sale.

### **Comparable property sales**

These are the three properties sold within two kilometres of the property for sale in the last six months that the estate agent or agent's representative considers to be most comparable to the property for sale.

| Address of comparable property         | Price      | Date of sale |
|----------------------------------------|------------|--------------|
| 3 BRUNNING CRT, SOMERVILLE, VIC 3912   | \$932,000  | 04/10/2023   |
| 136 CLARENDON DR, SOMERVILLE, VIC 3912 | \$865,000  | 28/08/2023   |
| 10 HARROW AVE, SOMERVILLE, VIC 3912    | *\$880,000 | 21/09/2023   |