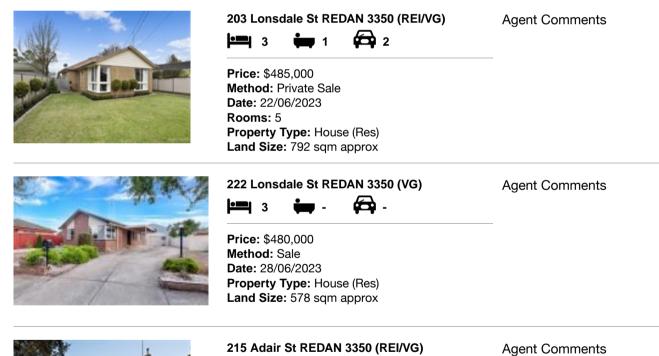

| Add | dress of comparable property | Price     | Date of sale |
|-----|------------------------------|-----------|--------------|
| 1   | 203 Lonsdale St REDAN 3350   | \$485,000 | 22/06/2023   |
| 2   | 222 Lonsdale St REDAN 3350   | \$480,000 | 28/06/2023   |
| 3   | 215 Adair St REDAN 3350      | \$475,000 | 20/04/2023   |