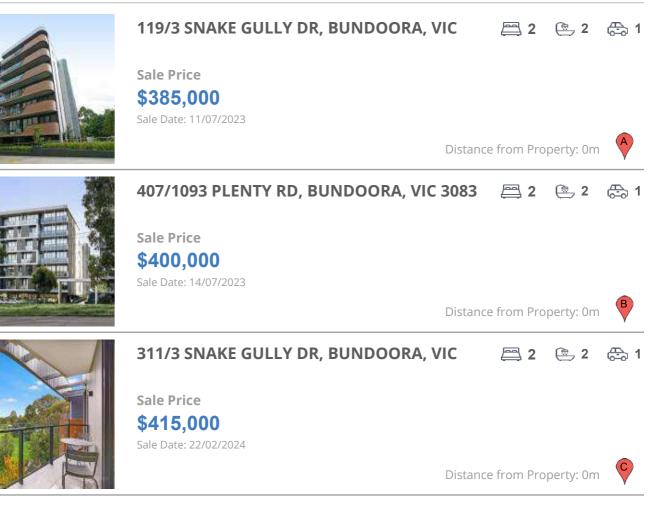

## **COMPARABLE PROPERTIES**

These are the three properties sold within two kilometres of the property for sale in the last six months that the estate agent or agent's representative considers to be most comparable to the property for sale.

#### **Comparable property sales**

These are the three properties sold within two kilometres of the property for sale in the last six months that the estate agent or agent's representative considers to be most comparable to the property for sale.

| Address of comparable property           | Price     | Date of sale |
|------------------------------------------|-----------|--------------|
| 119/3 SNAKE GULLY DR, BUNDOORA, VIC 3083 | \$385,000 | 11/07/2023   |
| 407/1093 PLENTY RD, BUNDOORA, VIC 3083   | \$400,000 | 14/07/2023   |
| 311/3 SNAKE GULLY DR, BUNDOORA, VIC 3083 | \$415,000 | 22/02/2024   |