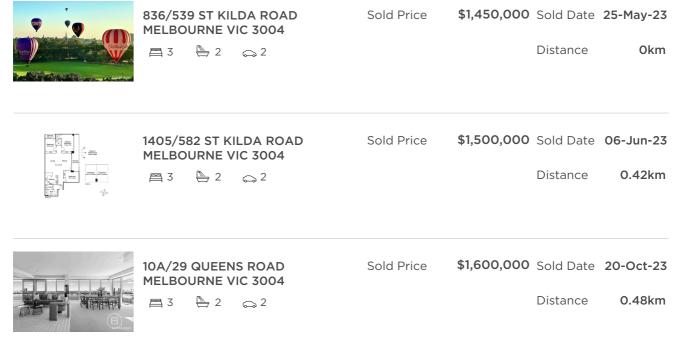

## Comparable property sales (\*Delete A or B below as applicable)

01 May 2023

**A\*** These are the three properties sold within two kilometres of the property for sale in the last 6 months that the estate agent or agent's representative considers to be most comparable to the property for sale.

to

| Address of comparable property |                                           | Price       | Date of sale |  |
|--------------------------------|-------------------------------------------|-------------|--------------|--|
|                                | 836/539 ST KILDA ROAD MELBOURNE VIC 3004  | \$1,450,000 | 25-May-23    |  |
|                                | 1405/582 ST KILDA ROAD MELBOURNE VIC 3004 | \$1,500,000 | 06-Jun-23    |  |
|                                | 10A/29 QUEENS ROAD MELBOURNE VIC 3004     | \$1,600,000 | 20-Oct-23    |  |