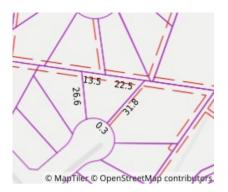

Land Size: 625 sqm approx

**Property Type:** House (Previously Occupied - Detached)

Agent Comments

Indicative Selling Price \$975,000 - \$1,050,000 Median House Price September quarter 2023: \$940,000