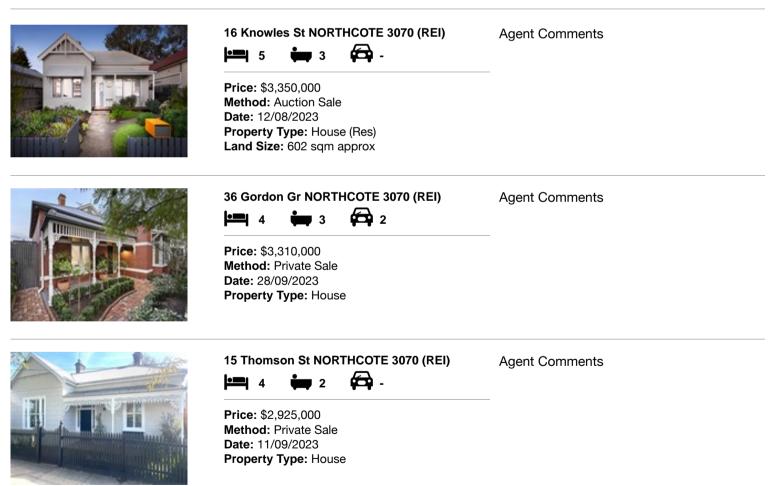

#### Comparable property sales (\*Delete A or B below as applicable)

A\* These are the three properties sold within two kilometres of the property for sale in the last six months that the estate agent or agent's representative considers to be most comparable to the property for sale.

| Ade | dress of comparable property | Price       | Date of sale |
|-----|------------------------------|-------------|--------------|
| 1   | 16 Knowles St NORTHCOTE 3070 | \$3,350,000 | 12/08/2023   |
| 2   | 36 Gordon Gr NORTHCOTE 3070  | \$3,310,000 | 28/09/2023   |
| 3   | 15 Thomson St NORTHCOTE 3070 | \$2,925,000 | 11/09/2023   |

# **Comparable Properties**

Account - Jellis Craig | P: 03 9403 9300

propertydata villado

The State of Victoria owns the copyright in the property sales data and reproduction of that data in any way without the consent of the State of Victoria will constitute a breach of the Copyright Act 1968 (Cth). The State of Victoria does not warrant the accuracy or completeness of the licensed material and any person using or relying upon such information does so on the basis that the State of Victoria accepts no responsibility or liability whatsoever for any errors, faults, defects or omissions in the information supplied. The information contained herein is to be used as a guide only. Although every care has been taken in the preparation of the information, we stress that particulars herein are for information only and do not constitute representations by the Owners or Agent. Sales data is provided as a guide to market activity, and we do not necessarily claim to have acted as the selling agent in these transactions.