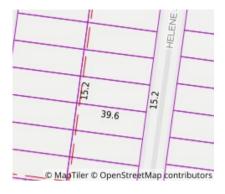

### Property offered for sale

| Address              | 71 Helene Street, Bulleen Vic 3105 |
|----------------------|------------------------------------|
| Including suburb and |                                    |
| postcode             |                                    |
|                      |                                    |
|                      |                                    |

**Indicative Selling Price** \$1,400,000 - \$1,500,000 **Median House Price** December quarter 2023: \$1,390,000

Property Type: House Land Size: 604 sqm approx

**Agent Comments** 