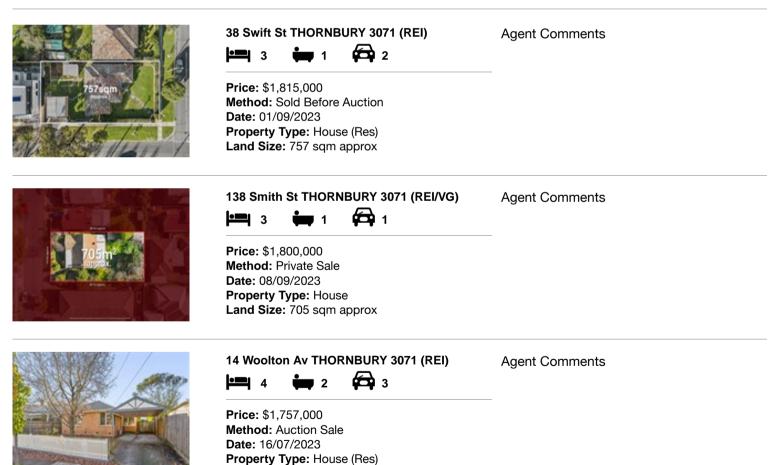

| Add | dress of comparable property | Price       | Date of sale |
|-----|------------------------------|-------------|--------------|
| 1   | 38 Swift St THORNBURY 3071   | \$1,815,000 | 01/09/2023   |
| 2   | 138 Smith St THORNBURY 3071  | \$1,800,000 | 08/09/2023   |
| 3   | 14 Woolton Av THORNBURY 3071 | \$1,757,000 | 16/07/2023   |