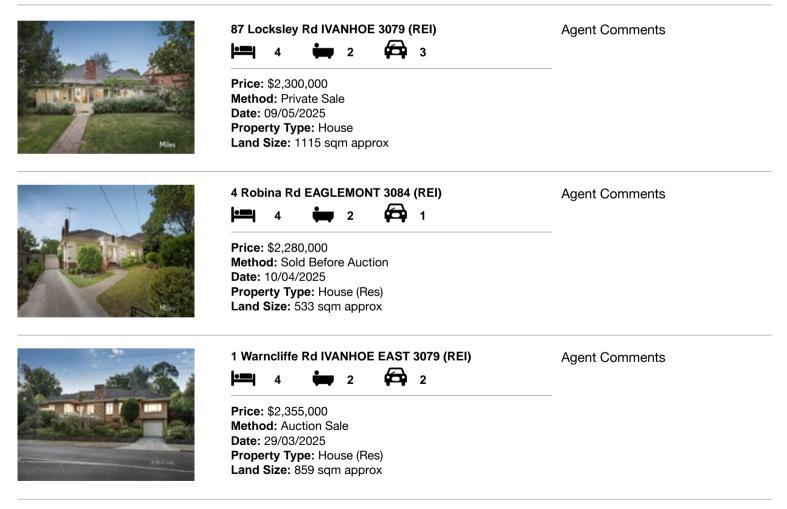

### Comparable property sales (\*Delete A or B below as applicable)

A\* These are the three properties sold within two kilometres of the property for sale in the last six months that the estate agent or agent's representative considers to be most comparable to the property for sale.

| Ad | dress of comparable property      | Price       | Date of sale |
|----|-----------------------------------|-------------|--------------|
| 1  | 87 Locksley Rd IVANHOE 3079       | \$2,300,000 | 09/05/2025   |
| 2  | 4 Robina Rd EAGLEMONT 3084        | \$2,280,000 | 10/04/2025   |
| 3  | 1 Warncliffe Rd IVANHOE EAST 3079 | \$2,355,000 | 29/03/2025   |