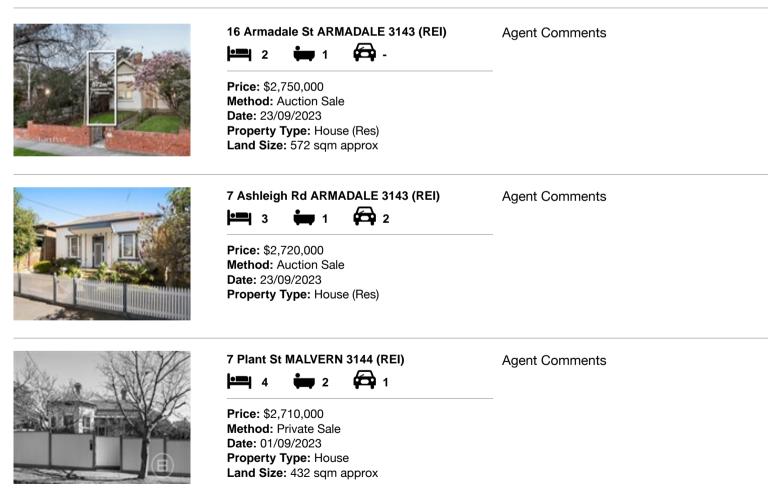

#### Comparable property sales (\*Delete A or B below as applicable)

A\* These are the three properties sold within two kilometres of the property for sale in the last six months that the estate agent or agent's representative considers to be most comparable to the property for sale.

| Add | dress of comparable property | Price       | Date of sale |
|-----|------------------------------|-------------|--------------|
| 1   | 16 Armadale St ARMADALE 3143 | \$2,750,000 | 23/09/2023   |
| 2   | 7 Ashleigh Rd ARMADALE 3143  | \$2,720,000 | 23/09/2023   |
| 3   | 7 Plant St MALVERN 3144      | \$2,710,000 | 01/09/2023   |