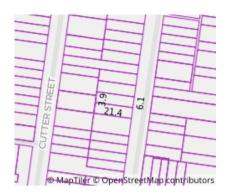

#### Property offered for sale

Address Including suburb and postcode

72 Bunting Street, Richmond Vic 3121

05/04/2024 12:03

Property Type: House (Previously Occupied - Detached) Land Size: 131 sqm approx Agent Comments Indicative Selling Price \$1,000,000 - \$1,100,000 Median House Price December quarter 2023: \$1,377,500