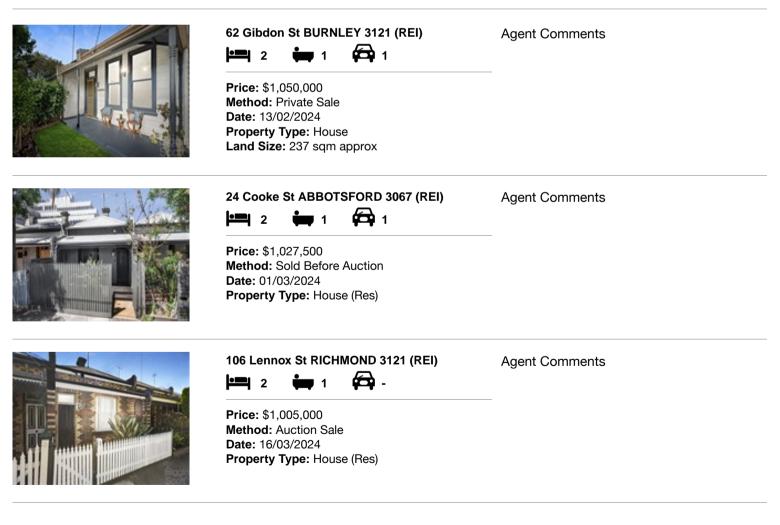

### Comparable property sales (\*Delete A or B below as applicable)

A\* These are the three properties sold within two kilometres of the property for sale in the last six months that the estate agent or agent's representative considers to be most comparable to the property for sale.

| Ado | dress of comparable property | Price       | Date of sale |
|-----|------------------------------|-------------|--------------|
| 1   | 62 Gibdon St BURNLEY 3121    | \$1,050,000 | 13/02/2024   |
| 2   | 24 Cooke St ABBOTSFORD 3067  | \$1,027,500 | 01/03/2024   |
| 3   | 106 Lennox St RICHMOND 3121  | \$1,005,000 | 16/03/2024   |