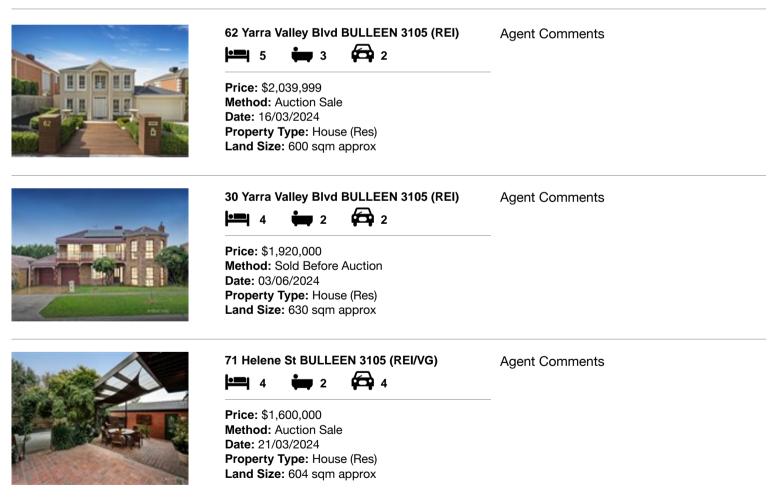

### Comparable property sales (\*Delete A or B below as applicable)

A\* These are the three properties sold within two kilometres of the property for sale in the last six months that the estate agent or agent's representative considers to be most comparable to the property for sale.

| Ade | dress of comparable property      | Price       | Date of sale |
|-----|-----------------------------------|-------------|--------------|
| 1   | 62 Yarra Valley Blvd BULLEEN 3105 | \$2,039,999 | 16/03/2024   |
| 2   | 30 Yarra Valley Blvd BULLEEN 3105 | \$1,920,000 | 03/06/2024   |
| 3   | 71 Helene St BULLEEN 3105         | \$1,600,000 | 21/03/2024   |