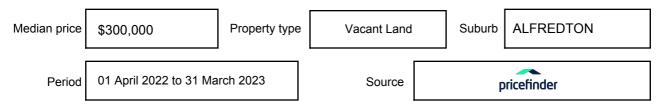

y be expressed as a single price, or as a price range with the difference between the upper and lower amounts not more than 10% of the lower amount.

This Statement of Information must be provided to a prospective buyer within two business days of a request and displayed at any open for inspection for the property for sale.

It is recommended that the address of the property being offered for sale be checked at

services.land.vic.gov.au/landchannel/content/addressSearch before being entered in this Statement of Information.

### Property offered for sale

Address Including suburb and postcode

73 LUGANO AVENUE, ALFREDTON, VIC 3350

### Indicative selling price

For the meaning of this price see consumer.vic.gov.au/underquoting

Price Range:

\$690,000 to \$730,000

#### Median sale price



#### **Comparable property sales**

These are the three properties sold within five kilometres of the property for sale in the last 18 months that the estate agent or agent's representative considers to be most comparable to the property for sale.

| Address of comparable property           | Price     | Date of sale |
|------------------------------------------|-----------|--------------|
| 8 OPAL ST, ALFREDTON, VIC 3350           | \$694,000 | 13/12/2022   |
| 34 NORFOLK AVE, LAKE GARDENS, VIC 3355   | \$569,000 | 13/12/2022   |
| 8 WHITE GUM WAY, WINTER VALLEY, VIC 3358 | \$558,479 | 13/12/2022   |

This Statement of Information was prepared on: 19

19/06/2023