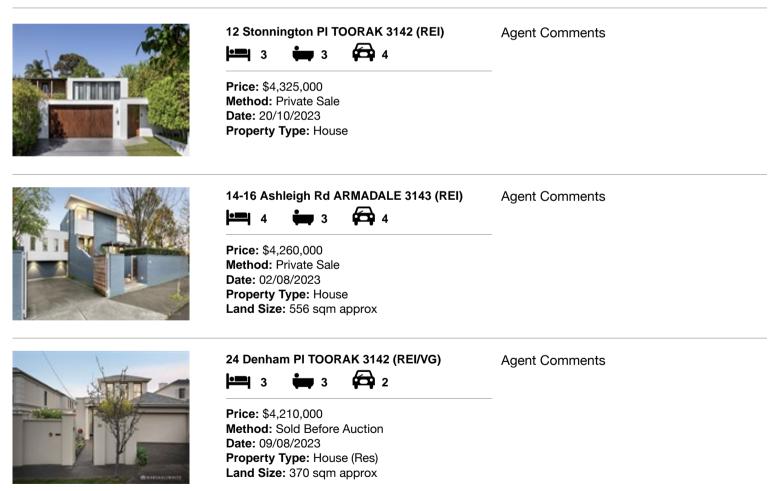

| Ade | dress of comparable property    | Price       | Date of sale |
|-----|---------------------------------|-------------|--------------|
| 1   | 12 Stonnington PI TOORAK 3142   | \$4,325,000 | 20/10/2023   |
| 2   | 14-16 Ashleigh Rd ARMADALE 3143 | \$4,260,000 | 02/08/2023   |
| 3   | 24 Denham PI TOORAK 3142        | \$4,210,000 | 09/08/2023   |