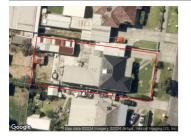

## 75 MCBRYDE STREET, FAWKNER, VIC

**Indicative Selling Price** 

For the meaning of this price see consumer.vic.au/underquoting

Price Range:

\$620,000 to \$680,000

Provided by: Danielle Caruso , Ray White Coburg

### Property offered for sale

Address Including suburb and postcode

75 MCBRYDE STREET, FAWKNER, VIC 3060