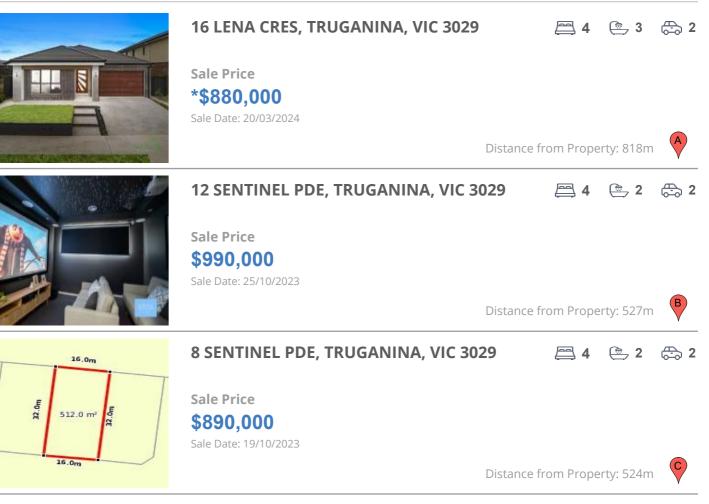

## **COMPARABLE PROPERTIES**

These are the three properties sold within two kilometres of the property for sale in the last six months that the estate agent or agent's representative considers to be most comparable to the property for sale.

#### **Comparable property sales**

These are the three properties sold within two kilometres of the property for sale in the last six months that the estate agent or agent's representative considers to be most comparable to the property for sale.

| Address of comparable property       | Price      | Date of sale |
|--------------------------------------|------------|--------------|
| 16 LENA CRES, TRUGANINA, VIC 3029    | *\$880,000 | 20/03/2024   |
| 12 SENTINEL PDE, TRUGANINA, VIC 3029 | \$990,000  | 25/10/2023   |
| 8 SENTINEL PDE, TRUGANINA, VIC 3029  | \$890,000  | 19/10/2023   |