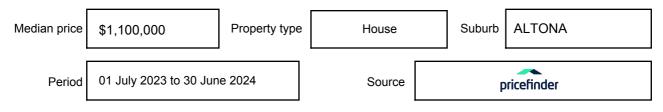

may be expressed as a single price, or as a price range with the difference between the upper and lower amounts not more than 10% of the lower amount.

This Statement of Information must be provided to a prospective buyer within two business days of a request and displayed at any open for inspection for the property for sale.

It is recommended that the address of the property being offered for sale be checked at

services.land.vic.gov.au/landchannel/content/addressSearch before being entered in this Statement of Information.

## Property offered for sale

Address Including suburb and postcode

77 BLYTH STREET, ALTONA, VIC 3018

## Indicative selling price

For the meaning of this price see consumer.vic.gov.au/underquoting

Price Range:

\$1,150,000 to \$1,250,000

#### Median sale price



#### **Comparable property sales**

These are the three properties sold within two kilometres of the property for sale in the last six months that the estate agent or agent's representative considers to be most comparable to the property for sale.

| Address of comparable property  | Price         | Date of sale |
|---------------------------------|---------------|--------------|
| 160 CIVIC PDE, ALTONA, VIC 3018 | *\$1,155,000  | 04/05/2024   |
| 156 CIVIC PDE, ALTONA, VIC 3018 | *\$1,200,000  | 06/06/2024   |
| 75 BLYTH ST, ALTONA, VIC 3018   | **\$1,320,000 | 27/06/2024   |

This Statement of Information was prepared on: 02/

02/07/2024